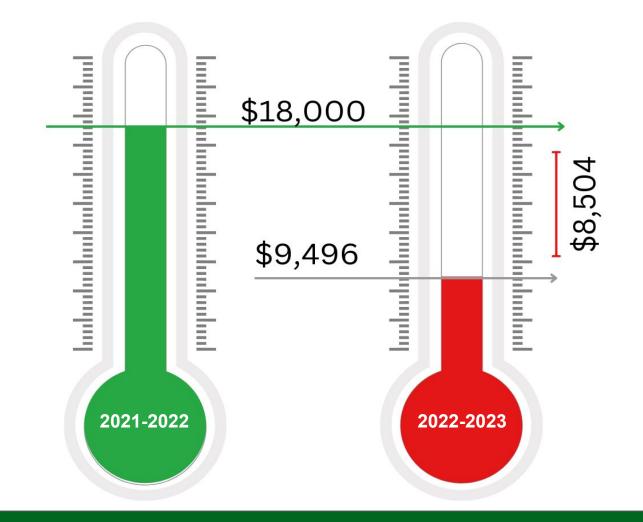

# How are we doing?

(~\$18,000 needed for the year)

Income from sources other than pass-thru fees:

- Fundraising (net of cost) \$1,182
- Opt Out Fees \$5,892
- Sponsorships and other sources.\$2,422

*Year To Date:* ~ \$9,496

Funds needed to meet our goals for the remainder of the year: \$8504 (\$18000 - \$9496 = \$8504)

Equals =~ \$50 per student

Only 52% of students participated in essential fundraising, please consider... becoming a sponsor