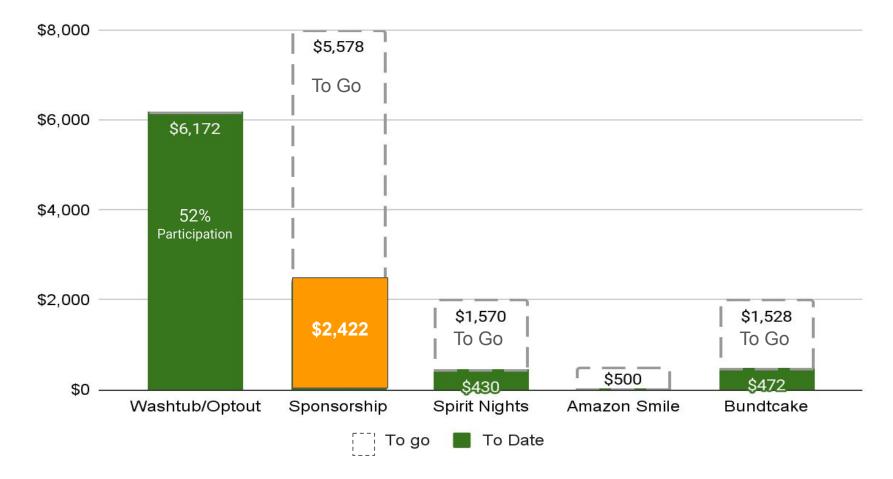

# How are we doing?

(~\$18,000 needed for the year)

Income from sources other than pass-thru fees:

- Fundraising (net of cost) \$1,182
- Opt Out Fees \$5,892
- Sponsorships and other sources.\$2,422

*Year To Date:* ~ \$9,496

Funds needed to meet our goals for the remainder of the year: \$8504 (\$18000 - \$9496 = \$8504)

Equals =~ \$50 per student

Only 52% of students participated in essential fundraising, please consider... becoming a sponsor